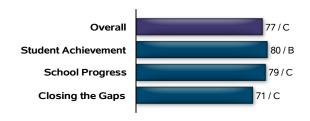

## **School Information**

District Name: WALLER ISD
Campus Type: High School
Total Students: 2,434
Grade Span: 09 - 12

For more information about this campus, see: https://TXSchools.gov

State accountability ratings are based on three domains: Student Achievement, School Progress, and Closing the Gaps. The graph below provides summary results for WALLER H S. Scores are scaled from 0 to 100 to align with letter grades.